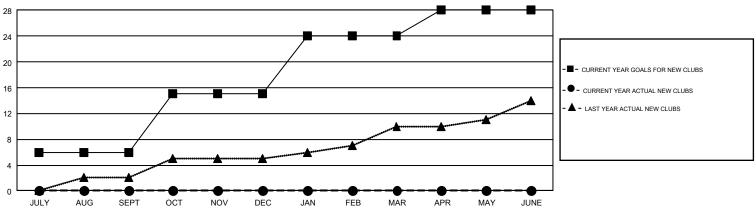

## GOALS AND ACTUAL NEW CLUBS CUMULATIVE

## GMT Constitutional Area 8, Group E

GMT: OPEN

REPORT DOES NOT INCLUDE CLUBS IN UNDISTRICTED AREAS.

| Clubs         |               |              |               | Members               |                           |                         |                                              |  |
|---------------|---------------|--------------|---------------|-----------------------|---------------------------|-------------------------|----------------------------------------------|--|
|               | RESULTS FO    | PR 2019-2020 |               | RESULTS FOR 2019-2020 |                           |                         |                                              |  |
| QUARTER       | NEW CLUB GOAL | NEW CLUBS    | DROPPED CLUBS | QUARTER               | MEMBER GROWTH NET<br>GOAL | MEMBER GROWTH<br>ACTUAL | DROPPED MEMBERS ACTUAL (including transfers) |  |
| JULY/AUG/SEPT | 6             | 0            | 2             | JULY/AUG/SEPT         | 312                       | 357                     | 164                                          |  |
| OCT/NOV/DEC   | 9             | 0            | 0             | OCT/NOV/DEC           | 367                       | 0                       | 0                                            |  |
| JAN/FEB/MAR   | 9             | 0            | 0             | JAN/FEB/MAR           | 317                       | 0                       | 0                                            |  |
| APR/MAY/JUNE  | 4             | 0            | 0             | APR/MAY/JUNE          | 245                       | 0                       | 0                                            |  |