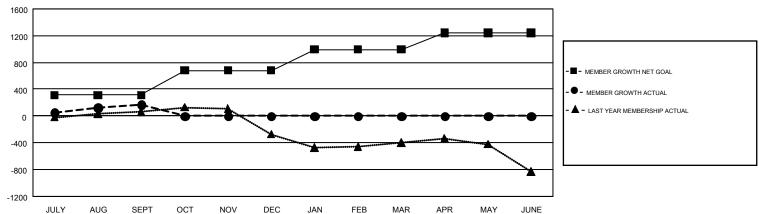

## GOALS AND ACTUAL MEMBERS CUMULATIVE

| DROPPED CLUBS: 2            |     | 80 CLUBS OF 245 ADDED 1 OR MORE<br>NEW MEMBERS | GENDER DISTRIBUTION  MALE 3,708 (59.49%) |                |       |
|-----------------------------|-----|------------------------------------------------|------------------------------------------|----------------|-------|
| DROPPED MEMBERS             |     |                                                | FEMALE                                   | 2,525 (40.51%) |       |
| DECEASED                    | 7   | CLICK HERE FOR CUMULATIVE                      | TOTAL FAMILY UNIT MEMBERS                |                | 1,432 |
| CLUB CANCELLED 18 OTHER 139 |     | MEMBERSHIP DATA                                | FAMILY MEMBERS PAYING HALF DUES          |                | 825   |
| TOTAL                       | 164 |                                                |                                          |                |       |

## GMT Constitutional Area 8, Group E

GMT: OPEN

REPORT DOES NOT INCLUDE CLUBS IN UNDISTRICTED AREAS.

| Clubs         |               |              |               | Members               |                           |                         |                                              |  |
|---------------|---------------|--------------|---------------|-----------------------|---------------------------|-------------------------|----------------------------------------------|--|
|               | RESULTS FO    | PR 2019-2020 |               | RESULTS FOR 2019-2020 |                           |                         |                                              |  |
| QUARTER       | NEW CLUB GOAL | NEW CLUBS    | DROPPED CLUBS | QUARTER               | MEMBER GROWTH NET<br>GOAL | MEMBER GROWTH<br>ACTUAL | DROPPED MEMBERS ACTUAL (including transfers) |  |
| JULY/AUG/SEPT | 6             | 0            | 2             | JULY/AUG/SEPT         | 312                       | 357                     | 164                                          |  |
| OCT/NOV/DEC   | 9             | 0            | 0             | OCT/NOV/DEC           | 367                       | 0                       | 0                                            |  |
| JAN/FEB/MAR   | 9             | 0            | 0             | JAN/FEB/MAR           | 317                       | 0                       | 0                                            |  |
| APR/MAY/JUNE  | 4             | 0            | 0             | APR/MAY/JUNE          | 245                       | 0                       | 0                                            |  |